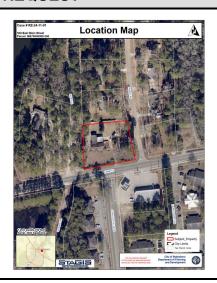

**Background:** Luis Gonzalez requests a Zoning Map Amendment from the R-15 (One-Household Residential) zoning district to the R-3 (Medium Density Multi-Household Residential) zoning district in order to develop additional units on a 0.87-acre property located at 509 East Main Street (Tax Parcel# MS57000008 000).

# RZ 24-11-01 ZONING MAP AMENDMENT REQUEST

| LOCATION:               | 509 East Main Street             |
|-------------------------|----------------------------------|
| EXISTING ZONING:        | R-15 (Single-Family Residential) |
| ACRES:                  | 0.87 acres                       |
| PARCEL<br>TAX<br>MAP #: | MS70000008 000                   |
| COUNCIL<br>DISTRICT:    | District 1 (Johnson)             |
| EXISTING<br>USE:        | Single-Family Home               |
| PROPOSED<br>USE:        | Multi-Family Residential         |

### **SUBJECT SITE**

The subject site is an occupied 0.87-acre lot with a house on the site. The applicant intends to develop additional multifamily units on the site and maintain the existing house as a compound.