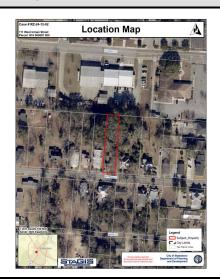

**Background:** Black Creek Investments, LLC requests a Zoning Map Amendment from the R-6 (One-Household Residential) to the R-3 (Medium Density Multi-Household Residential) zoning district on 0.28 acres of property in order to develop multi-household units with 4 buildings on a property located at 111 West Inman Street (Tax Parcel # S19 000097 000).

## RZ 24-12-02 ZONING MAP AMENDMENT REQUEST

| LOCATION:              | 111 West Inman Street           |
|------------------------|---------------------------------|
| EXISTING ZONING:       | R-6 (One-Household Residential) |
| ACRES:                 | 0.87 acres                      |
| PARCEL<br>TAX<br>MAP#: | S19 0000097 000                 |
| COUNCIL<br>DISTRICT:   | District 2 (Chavers)            |
| EXISTING<br>USE:       | Single-Family Home              |
| PROPOSED<br>USE:       | Multi-Family Residential        |

#### **SUBJECT SITE**

The subject site is an occupied 0.28-acre lot with a house on the site. The applicant intends to demolish the home and develop the property in conjunction with an adjacent property in order to develop multifamily apartments.