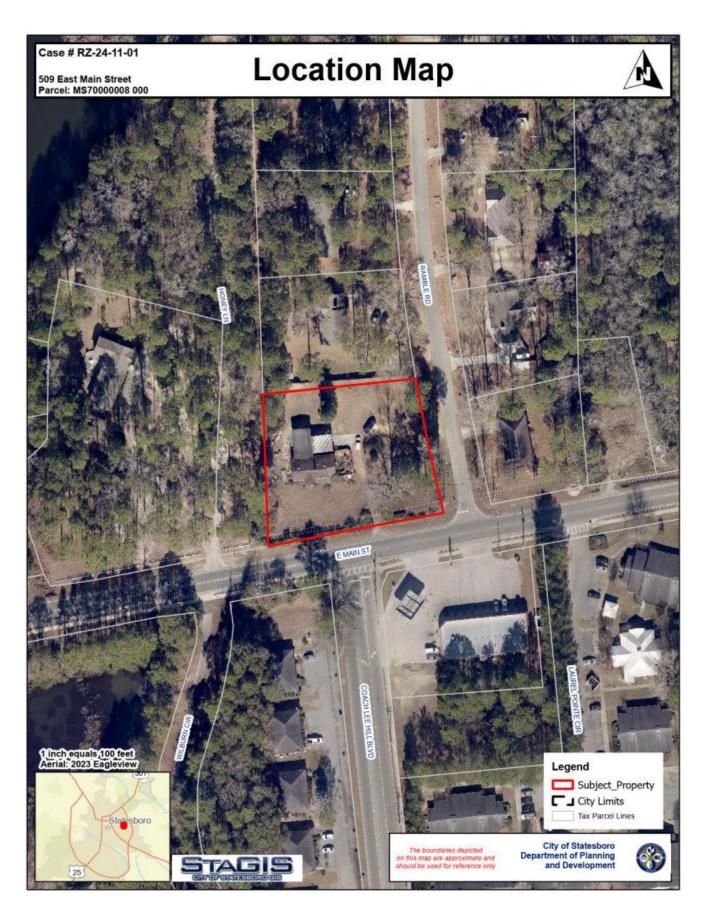

| SURROUNDING LAND USES/ZONING |                                                                        |                        |
|------------------------------|------------------------------------------------------------------------|------------------------|
| Location                     | Parcel Location & Zoning Information                                   | Land Use               |
| North                        | Location Area #1: R-15 (One-Household Residential)                     | Single-Family Dwelling |
| Northeast                    | Location Area #2: R-15 (One-Household Residential)                     | Single-Family Dwelling |
| Northwest                    | Location Area #3: R-15 (One-Household Residential)                     | Single-Family Dwelling |
| East                         | Location Area #4: R-15 (One-Household Residential)                     | Single-Family Dwelling |
| West                         | Location Area #5: R-15 (One-Household Residential)                     | Single-Family Dwelling |
| Southwest                    | Location Area #6: R-3 (Medium Density Multi-<br>Household Residential) | Multi-Family Dwelling  |
| Southeast                    | Location Area #7: MX (Mixed-Use)                                       | Service Station        |
| South                        | Location Area #8: MX (Mixed-Use)                                       | Service Station        |

# 1. Will the zoning proposal permit a use that is suitable in view of the use and development of adjacent and nearby property?

 While the comprehensive plan does allow for some medium-density development in the "Established Residential Neighborhood" character area, it is generally in reference to the most appropriate places where there is already a substantial footprint of increased density. All the properties located along Ramble Road are single-family in nature, and increased density is generally found further South and East towards the existing schools in the area.