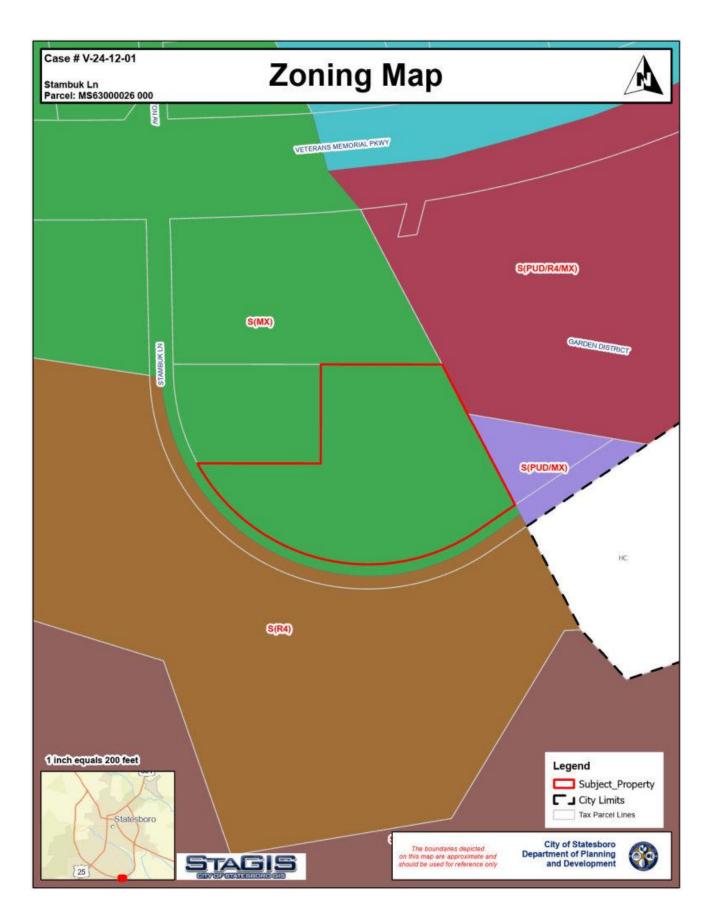

## V 24-12-01 ZONING VARIANCE REQUEST

| LOCATION:              | Stambuk Lane      |
|------------------------|-------------------|
| EXISTING ZONING:       | MX (Mixed Use)    |
| ACRES:                 | 5.1 acres         |
| PARCEL<br>TAX<br>MAP#: | MS630000026 000   |
| COUNCIL<br>DISTRICT:   | District 5 (Barr) |
| EXISTING<br>USE:       | Vacant Lot        |
| PROPOSED<br>USE:       | Hotel             |

| SURROUNDING LAND USES/ZONING |                                                  |                            |
|------------------------------|--------------------------------------------------|----------------------------|
| Location                     | Parcel Location & Zoning Information             | Land Use                   |
| North                        | Location Area #1: MX (Mixed Use)                 | Vehicle Repair Shop        |
| Northeast                    | Location Area #2: PUD (Planned Unit Development) | Garden District Apartments |
| East                         | Location Area #3: PUD (Planned Unit Development) | Kidovations                |
| Northwest                    | Location Area #4: MX (Mixed Use)                 | Vehicle Repair Shop        |
| Southeast                    | Location Area #5: R-4 (High-Density Residential) | The Connection Apartments  |
| South                        | Location Area #6: R-4 (High-Density Residential) | The Connection Apartments  |
| Southwest                    | Location Area #7: R-4 (High-Density Residential) | The Connection Apartments  |
| West                         | Location Area #8: R-4 (High-Density Residential) | The Connection Apartments  |

### **SUBJECT SITE**

The subject site is a 5.51-acre wooded lot located on Stambuk Lane directly between an existing car repair shop, Dialysis Center and Daycare. The applicant requests a variance on this site, due to the need for additional parking as a part of the overall hotel development. The applicant expects to develop an additional parcel closer to the existing roadway. The request is specifically related to the setback amendment under consideration for a future Council meeting in order to better serve the development requests throughout the MX District.

The City of Statesboro 2024 Comprehensive Master Plan designates the subject site as a part of the "Activity/Regional Center" character area, which generally calls pedestrian oriented shopping, high-density residential development, office and entertainment.