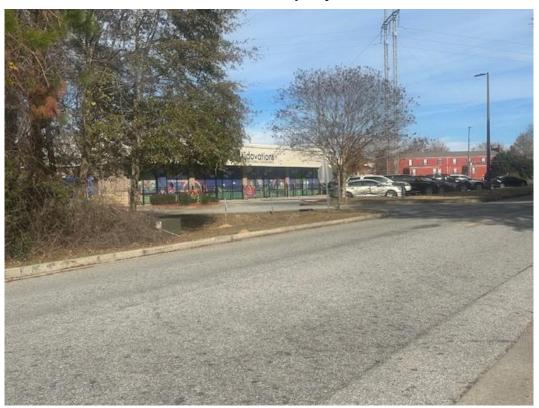

| SURROUNDING LAND USES/ZONING |                                                  |                            |
|------------------------------|--------------------------------------------------|----------------------------|
| Location                     | Parcel Location & Zoning Information             | Land Use                   |
| North                        | Location Area #1: MX (Mixed Use)                 | Vehicle Repair Shop        |
| Northeast                    | Location Area #2: PUD (Planned Unit Development) | Garden District Apartments |
| East                         | Location Area #3: PUD (Planned Unit Development) | Kidovations                |
| Northwest                    | Location Area #4: MX (Mixed Use)                 | Vehicle Repair Shop        |
| Southeast                    | Location Area #5: R-4 (High-Density Residential) | The Connection Apartments  |
| South                        | Location Area #6: R-4 (High-Density Residential) | The Connection Apartments  |
| Southwest                    | Location Area #7: R-4 (High-Density Residential) | The Connection Apartments  |
| West                         | Location Area #8: R-4 (High-Density Residential) | The Connection Apartments  |

### **SUBJECT SITE**

The subject site is a 5.51-acre wooded lot located on Stambuk Lane directly between an existing car repair shop, Dialysis Center and Daycare. The applicant requests a variance on this site, due to the need for additional parking as a part of the overall hotel development. The applicant expects to develop an additional parcel closer to the existing roadway. The request is specifically related to the setback amendment under consideration for a future Council meeting in order to better serve the development requests throughout the MX District.