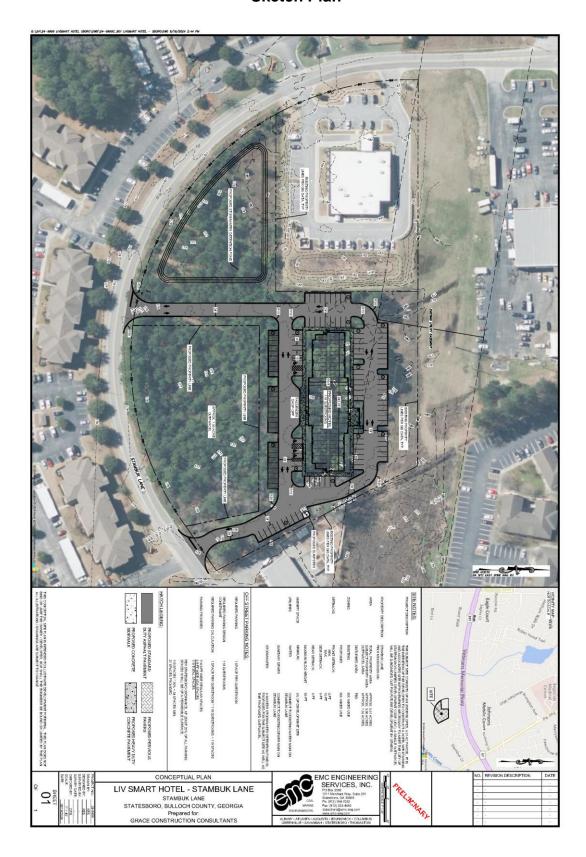

### **SUBJECT SITE**

The subject site is a 5.51-acre wooded lot located on Stambuk Lane directly between an existing car repair shop, Dialysis Center and Daycare. The applicant requests a variance on this site, due to the need for additional parking as a part of the overall hotel development. The applicant expects to develop an additional parcel closer to the existing roadway. The request is specifically related to the setback amendment under consideration for a future Council meeting in order to better serve the development requests throughout the MX District.

## **Sketch Plan**