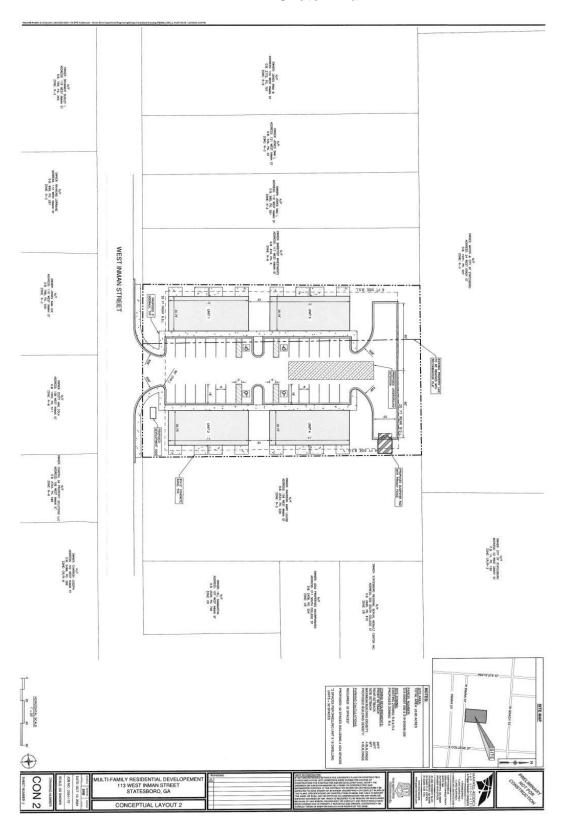

#### **SUBJECT SITE**

The subject site is an occupied 0.28-acre lot with a house on the site. The applicant intends to demolish the home and develop the property in conjunction with an adjacent property in order to develop multifamily apartments.

## **Sketch Plan**

Page 8 of 11
Development Services Report
Case RZ 24-12-02

Subject Property

Figure 1: 10 to 10

Page 9 of 11
Development Services Report
Case RZ 24-12-02

Page 10 of 11
Development Services Report
Case RZ 24-12-02