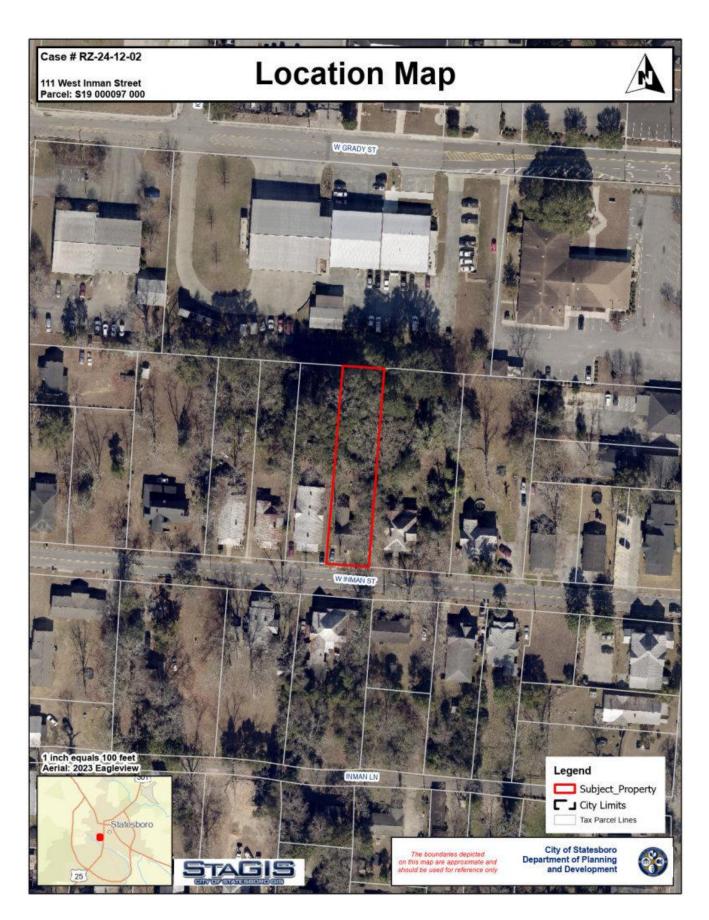

**Background:** Black Creek Investments, LLC requests a Zoning Map Amendment from the R-6 (One-Household Residential) to the R-3 (Medium Density Multi-Household Residential) zoning district on 0.28 acres of property in order to develop multi-household units with 4 buildings on a property located at 111 West Inman Street (Tax Parcel # S19 000097 000).

## RZ 24-12-02 ZONING MAP AMENDMENT REQUEST

| LOCATION:              | 111 West Inman Street           |
|------------------------|---------------------------------|
| EXISTING ZONING:       | R-6 (One-Household Residential) |
| ACRES:                 | 0.87 acres                      |
| PARCEL<br>TAX<br>MAP#: | S19 0000097 000                 |
| COUNCIL<br>DISTRICT:   | District 2 (Chavers)            |
| EXISTING<br>USE:       | Single-Family Home              |
| PROPOSED<br>USE:       | Multi-Family Residential        |

#### **SUBJECT SITE**

The subject site is an occupied 0.28-acre lot with a house on the site. The applicant intends to demolish the home and develop the property in conjunction with an adjacent property in order to develop multifamily apartments.