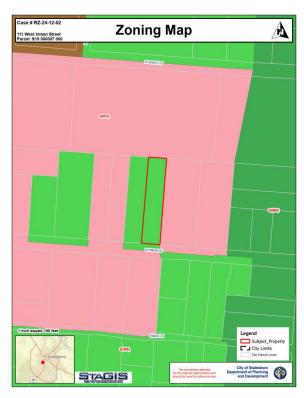

**Background:** Black Creek Investments, LLC requests a Zoning Map Amendment from the R-6 (One-Household Residential) to the R-3 (Medium Density Multi-Household Residential) zoning district on 0.28 acres of property in order to develop multi-household units with 4 buildings on a property located at 111 West Inman Street (Tax Parcel # S19 000097 000).

## RZ 24-12-02 ZONING MAP AMENDMENT REQUEST

| LOCATION:              | 111 West Inman Street           |
|------------------------|---------------------------------|
| EXISTING ZONING:       | R-6 (One-Household Residential) |
| ACRES:                 | 0.87 acres                      |
| PARCEL<br>TAX<br>MAP#: | S19 0000097 000                 |
| COUNCIL<br>DISTRICT:   | District 2 (Chavers)            |
| EXISTING<br>USE:       | Single-Family Home              |
| PROPOSED<br>USE:       | Multi-Family Residential        |

|           | SURROUNDING LAND USES/ZONING                                              |                            |  |  |  |
|-----------|---------------------------------------------------------------------------|----------------------------|--|--|--|
| Location  | Parcel Location & Zoning Information                                      | Land Use                   |  |  |  |
| North     | Location Area #1: R-3 (Medium-Density Multi-<br>Household Residential)    | Statesboro Fire Department |  |  |  |
| Northeast | Location Area #2: R-3 (Medium-Density Multi-<br>Household Residential)    | Statesboro Fire Department |  |  |  |
| Northwest | Location Area #3: R-3 (Medium-Density Multi-<br>Household Residential)    | Statesboro Fire Department |  |  |  |
| East      | Location Area #4: R-3 (Medium-Density Multi-<br>Household Residential)    | Single-Family Dwelling     |  |  |  |
| West      | Location Area #5: R-6 (One-Household Residential)                         | Single-Family Dwelling     |  |  |  |
| Southwest | Location Area #6: R-3 (Medium-Density Multi-<br>Household Residential)    | Multi-Family Dwelling      |  |  |  |
| Southeast | Location Area #7: MX (Mixed-Use)                                          | Single-Family Dwelling     |  |  |  |
| South     | <b>Location Area #8:</b> R-3 (Medium-Density Multi-Household Residential) | Single-Family Dwelling     |  |  |  |