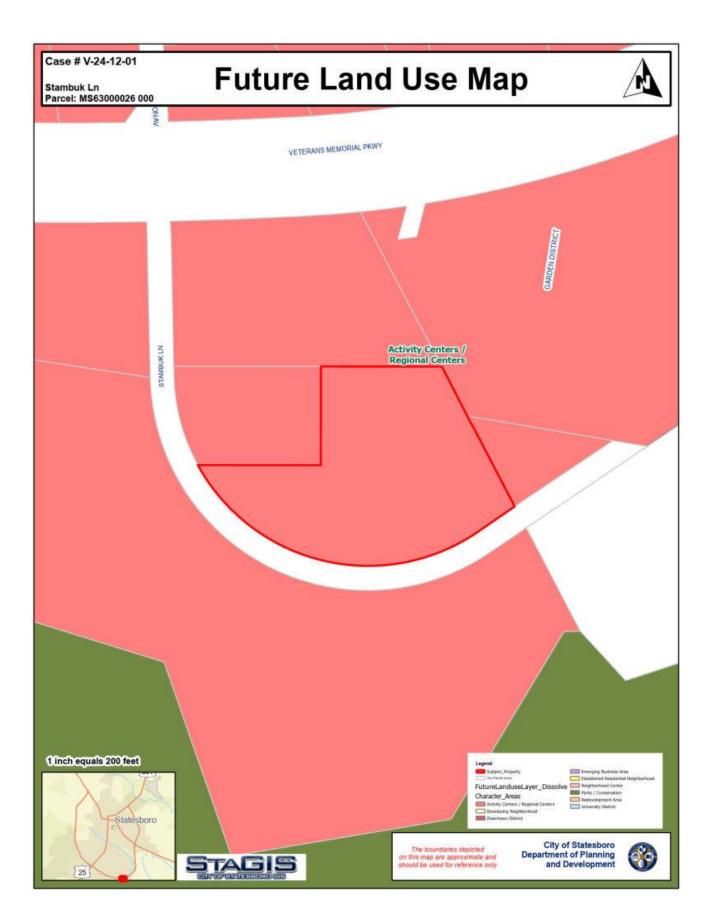

The City of Statesboro 2024 Comprehensive Master Plan designates the subject site as a part of the "Activity/Regional Center" character area, which generally calls pedestrian oriented shopping, high-density residential development, office and entertainment.

• The proposed use is consistent with the subject site's character area "Activity/Regional Center" as stated in the 2024 Comprehensive Master Plan as this is an appropriately scaled commercial use.