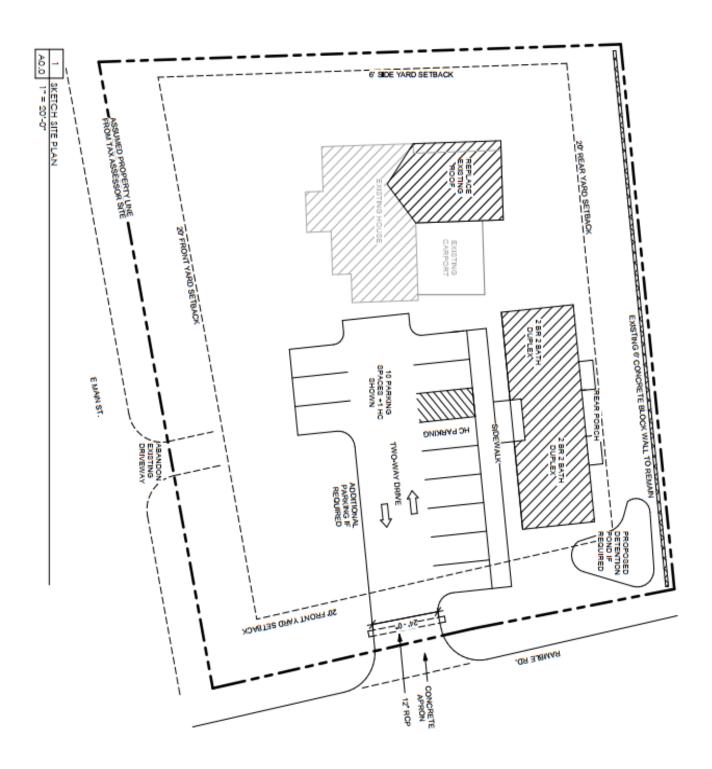

### **SUBJECT SITE**

The subject site is an occupied 0.87-acre lot with a house on the site. The applicant intends to develop additional multifamily units on the site and maintain the existing house as a compound.

### **ENVIRONMENTAL SITE ANALYSIS**

The subject property does not contain wetlands, nor is it in a flood zone. Adjacent properties to this site, do contain wetlands. Due to the proposed increase in impervious surfaces with this property, it would be required that the owner ensure some detention be provided to allow for appropriate stormwater mitigation as per the UDC. This site would also be required to ensure that pervious pavers are added to the proposed parking lot.

### **COMMUNITY FACILITIES AND TRANSPORTATION**

The subject property has access to both city water and sewer, and it is not projected that the traffic will be substantially impacted based on the draft proposed site plan.

## **Sketch Plan**

Page 9 of 11
Development Services Report
Case RZ 24-11-01

Page 10 of 11
Development Services Report
Case RZ 24-11-01