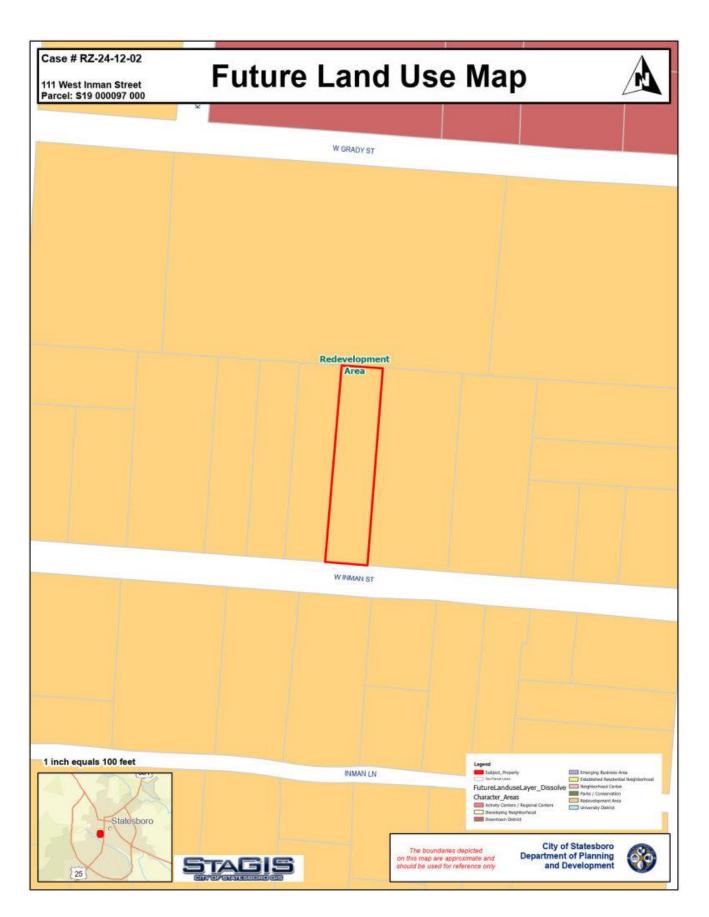

The 2024 *City of Statesboro Comprehensive Master Plan* designates the subject site in the "Redevelopment Area" character area, which generally allows for the development of a number of residential housing types. This is especially appropriate when related to the overall area found within the Urban Redevelopment Plan.