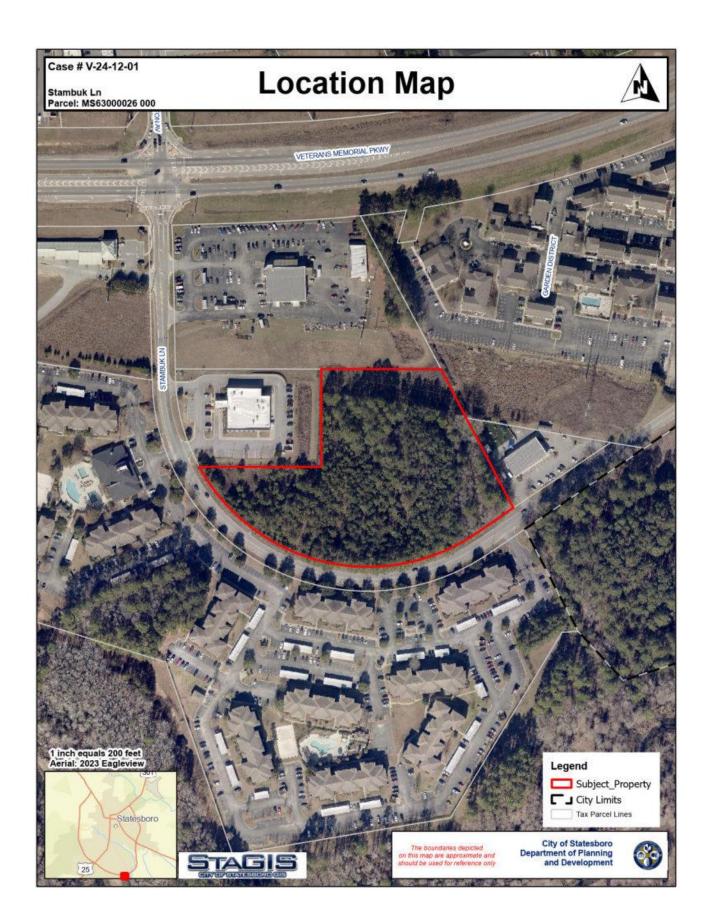

## V 24-12-01 ZONING VARIANCE REQUEST

| LOCATION:              | Stambuk Lane      |
|------------------------|-------------------|
| EXISTING ZONING:       | MX (Mixed Use)    |
| ACRES:                 | 5.1 acres         |
| PARCEL<br>TAX<br>MAP#: | MS630000026 000   |
| COUNCIL<br>DISTRICT:   | District 5 (Barr) |
| EXISTING<br>USE:       | Vacant Lot        |
| PROPOSED<br>USE:       | Hotel             |

### **SUBJECT SITE**

The subject site is a 5.51-acre wooded lot located on Stambuk Lane directly between an existing car repair shop, Dialysis Center and Daycare. The applicant requests a variance on this site, due to the need for additional parking as a part of the overall hotel development. The applicant expects to develop an additional parcel closer to the existing roadway. The request is specifically related to the setback amendment under consideration for a future Council meeting in order to better serve the development requests throughout the MX District.

### **COMMUNITY FACILITIES AND TRANSPORTATION**

The existing roadway should allow for a smooth transition of traffic due to the existing light on the intersection of Veterans Memorial Parkway and Stambuk Lane. In addition, the property has sufficient space to prevent significant traffic congestion by providing a second means of egress. It is recommended that the developer verifies the potential traffic impacts utilizing Georgia Department of Transportation (GDOT) metrics, but this item may be resolved during project review.