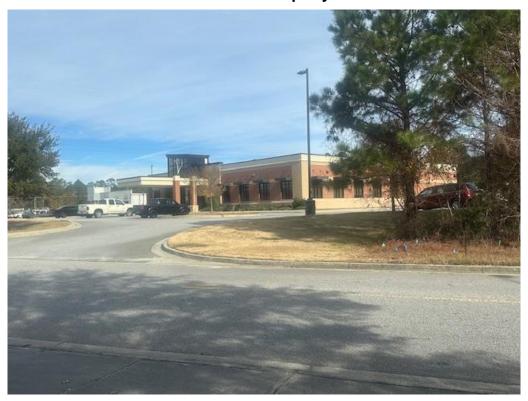

### **SUBJECT SITE**

The subject site is a 5.51-acre wooded lot located on Stambuk Lane directly between an existing car repair shop, Dialysis Center and Daycare. The applicant requests a variance on this site, due to the need for additional parking as a part of the overall hotel development. The applicant expects to develop an additional parcel closer to the existing roadway. The request is specifically related to the setback amendment under consideration for a future Council meeting in order to better serve the development requests throughout the MX District.

### **COMMUNITY FACILITIES AND TRANSPORTATION**

The existing roadway should allow for a smooth transition of traffic due to the existing light on the intersection of Veterans Memorial Parkway and Stambuk Lane. In addition, the property has sufficient space to prevent significant traffic congestion by providing a second means of egress. It is recommended that the developer verifies the potential traffic impacts utilizing Georgia Department of Transportation (GDOT) metrics, but this item may be resolved during project review.