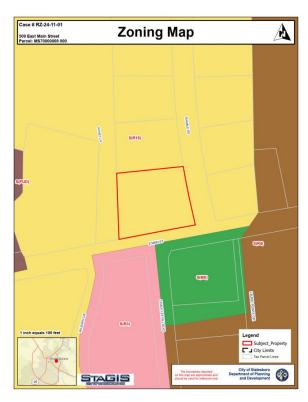

# RZ 24-11-01 ZONING MAP AMENDMENT REQUEST

| LOCATION:               | 509 East Main Street             |
|-------------------------|----------------------------------|
| EXISTING ZONING:        | R-15 (Single-Family Residential) |
| ACRES:                  | 0.87 acres                       |
| PARCEL<br>TAX<br>MAP #: | MS70000008 000                   |
| COUNCIL<br>DISTRICT:    | District 1 (Johnson)             |
| EXISTING<br>USE:        | Single-Family Home               |
| PROPOSED<br>USE:        | Multi-Family Residential         |

| SURROUNDING LAND USES/ZONING |                                                                        |                        |
|------------------------------|------------------------------------------------------------------------|------------------------|
| Location                     | Parcel Location & Zoning Information                                   | Land Use               |
| North                        | Location Area #1: R-15 (One-Household Residential)                     | Single-Family Dwelling |
| Northeast                    | Location Area #2: R-15 (One-Household Residential)                     | Single-Family Dwelling |
| Northwest                    | Location Area #3: R-15 (One-Household Residential)                     | Single-Family Dwelling |
| East                         | Location Area #4: R-15 (One-Household Residential)                     | Single-Family Dwelling |
| West                         | Location Area #5: R-15 (One-Household Residential)                     | Single-Family Dwelling |
| Southwest                    | Location Area #6: R-3 (Medium Density Multi-<br>Household Residential) | Multi-Family Dwelling  |
| Southeast                    | Location Area #7: MX (Mixed-Use)                                       | Service Station        |
| South                        | Location Area #8: MX (Mixed-Use)                                       | Service Station        |

### **SUBJECT SITE**

The subject site is an occupied 0.87-acre lot with a house on the site. The applicant intends to develop additional multifamily units on the site and maintain the existing house as a compound.

The 2024 City of Statesboro Comprehensive Master Plan designates the subject site in the "Established Residential Neighborhood" character area, which generally allows for the development of a number of residential housing types. Specific language determines multifamily in areas "where appropriate."