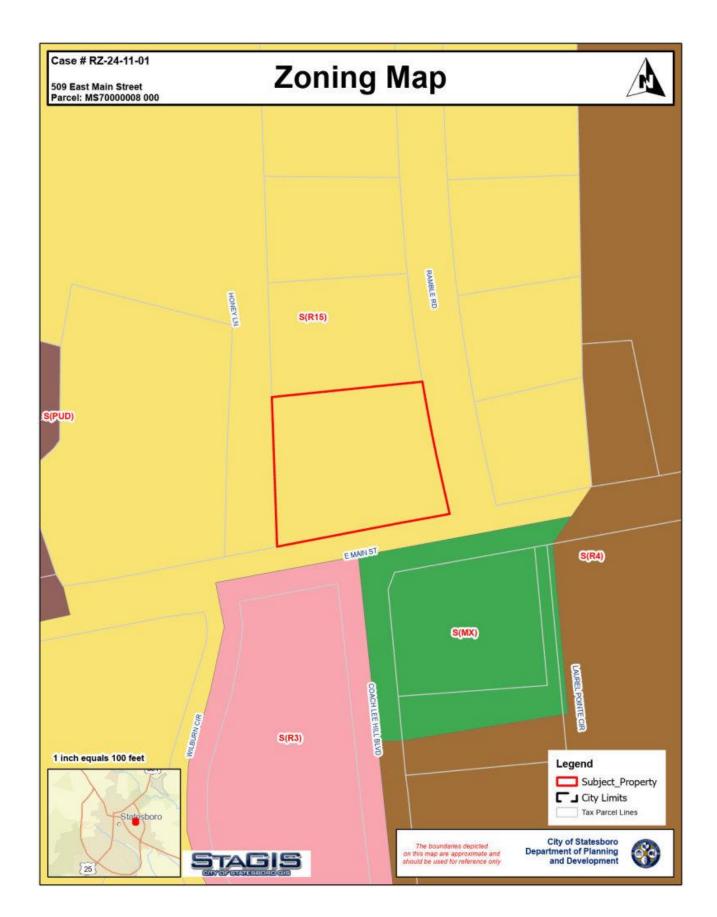

The 2024 City of Statesboro Comprehensive Master Plan designates the subject site in the "Established Residential Neighborhood" character area, which generally allows for the development of a number of residential housing types. Specific language determines multifamily in areas "where appropriate."

# 1. Will the zoning proposal permit a use that is suitable in view of the use and development of adjacent and nearby property?

 While the comprehensive plan does allow for some medium-density development in the "Established Residential Neighborhood" character area, it is generally in reference to the most appropriate places where there is already a substantial footprint of increased density. All the properties located along Ramble Road are single-family in nature, and increased density is generally found further South and East towards the existing schools in the area.