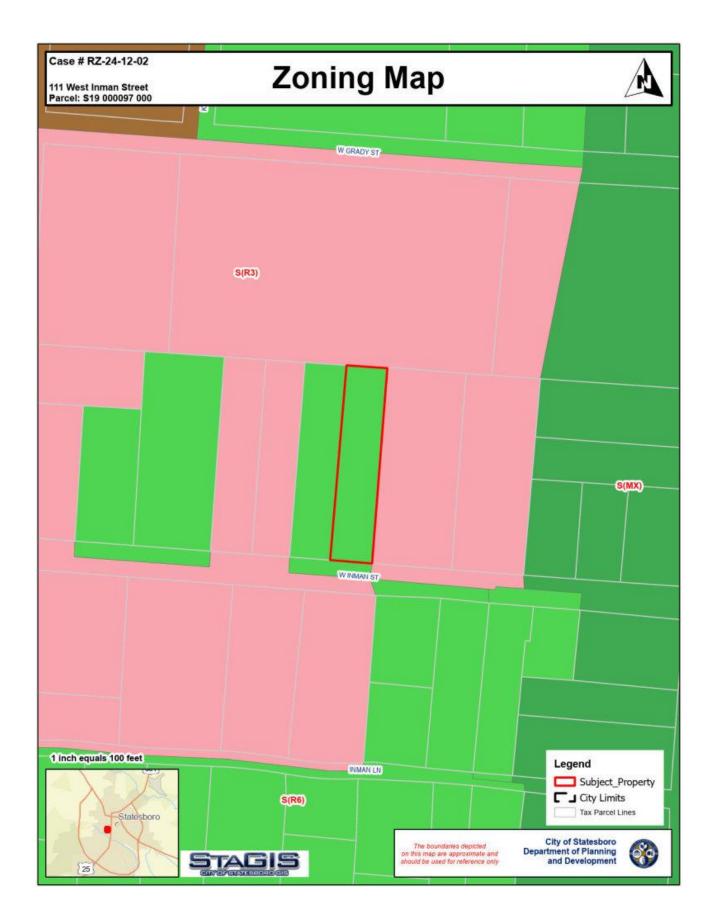

|           | SURROUNDING LAND USES/ZONING                                              |                            |  |  |  |
|-----------|---------------------------------------------------------------------------|----------------------------|--|--|--|
| Location  | Parcel Location & Zoning Information                                      | Land Use                   |  |  |  |
| North     | Location Area #1: R-3 (Medium-Density Multi-<br>Household Residential)    | Statesboro Fire Department |  |  |  |
| Northeast | Location Area #2: R-3 (Medium-Density Multi-<br>Household Residential)    | Statesboro Fire Department |  |  |  |
| Northwest | Location Area #3: R-3 (Medium-Density Multi-<br>Household Residential)    | Statesboro Fire Department |  |  |  |
| East      | Location Area #4: R-3 (Medium-Density Multi-<br>Household Residential)    | Single-Family Dwelling     |  |  |  |
| West      | Location Area #5: R-6 (One-Household Residential)                         | Single-Family Dwelling     |  |  |  |
| Southwest | Location Area #6: R-3 (Medium-Density Multi-<br>Household Residential)    | Multi-Family Dwelling      |  |  |  |
| Southeast | Location Area #7: MX (Mixed-Use)                                          | Single-Family Dwelling     |  |  |  |
| South     | <b>Location Area #8:</b> R-3 (Medium-Density Multi-Household Residential) | Single-Family Dwelling     |  |  |  |